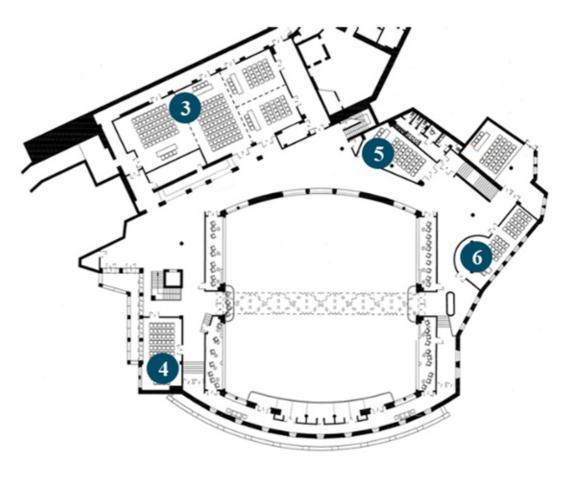

. | 2738 Sq. Ft. | 100     | 60          | 40      | 130     | 36    |         |                  |
| 8 Sala degli Artisti          | 55,8 x 31,2 x 9,5 Ft.  | 1741 Sq. Ft. | 80      | 50          | 50      | 100     | 35    |         |                  |
| 9 Sala Mordini                | 34,4 x 21 x 9,5 Ft.    | 722 Sq. Ft.  | 45      | 24          | 25      |         | 22    |         |                  |
| 10 Sala Cordati               | 42,3 x 19,4 x 9,5 Ft.  | 820 Sq. Ft.  | 45      | 24          | 25      |         | 22    |         |                  |
| 11 Sala Boardroom             | 23,3 x 22,6 x 10,2 Ft. | 527 Sq. Ft.  | -       |             | -       | 16      | 17    |         | -                |

© Renaissance Tuscany II Ciocco Resort & Spa

## MEETING CENTER - FIRST FLOOR



MAIN BUILDING



## MEETING CENTER - GROUND FLOOR