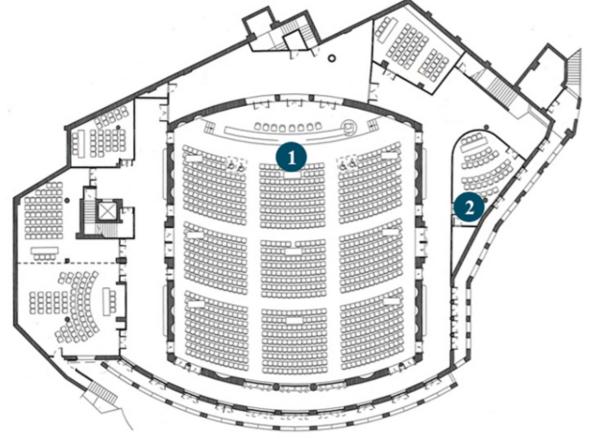

130     | 36    |         |                  |
| 8 Sala degli Artisti          | 55,8 x 31,2 x 9,5 Ft.  | 1741 Sq. Ft. | 80      | 50          | 50      | 100     | 35    |         |                  |
| 9 Sala Mordini                | 34,4 x 21 x 9,5 Ft.    | 722 Sq. Ft.  | 45      | 24          | 25      |         | 22    |         |                  |
| 10 Sala Cordati               | 42,3 x 19,4 x 9,5 Ft.  | 820 Sq. Ft.  | 45      | 24          | 25      |         | 22    |         |                  |
| 11 Sala Boardroom             | 23,3 x 22,6 x 10,2 Ft. | 527 Sq. Ft.  | -       |             | -       | 16      | 17    |         | -                |

© Renaissance Tuscany II Ciocco Resort & Spa

## MEETING CENTER - FIRST FLOOR



MAIN BUILDING



## MEETING CENTER - GROUND FLOOR