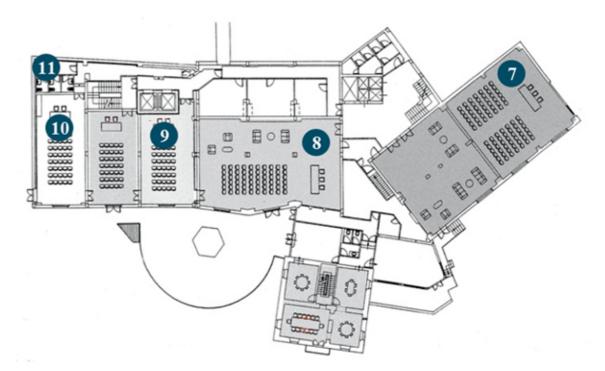

| 100     | 60          | 40      | 130     | 36    |         |                  |
| 8 Sala degli Artisti          | 55,8 x 31,2 x 9,5 Ft.  | 1741 Sq. Ft. | 80      | 50          | 50      | 100     | 35    |         |                  |
| 9 Sala Mordini                | 34,4 x 21 x 9,5 Ft.    | 722 Sq. Ft.  | 45      | 24          | 25      |         | 22    |         |                  |
| 10 Sala Cordati               | 42,3 x 19,4 x 9,5 Ft.  | 820 Sq. Ft.  | 45      | 24          | 25      |         | 22    |         |                  |
| 11 Sala Boardroom             | 23,3 x 22,6 x 10,2 Ft. | 527 Sq. Ft.  | -       |             | -       | 16      | 17    |         | -                |

© Renaissance Tuscany II Ciocco Resort & Spa

## MEETING CENTER - FIRST FLOOR



MAIN BUILDING



## MEETING CENTER - GROUND FLOOR